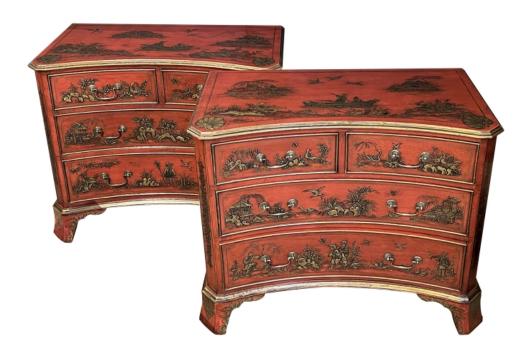

## **Pair of English George II Style Red Japanned and Chinoiserie Decorated Chests** *late 19th century*

Each beautifully decorated chest with concave top with canted corners above a conforming body fitted with 2 short over 2 long drawers all raised on splayed bracket feet; with overall red ground and gilt decorated chinoiserie motifs including bird, floral and vine, architectural follies and water scapes; good antique condition with refreshed surface; professionally restored with overall craquelure and patina; japanning possibly later

Height: 31" Seat height: Width: 36.25 (top) 37.5" (feet) Depth: 19.5" Diameter: Drop:

> 1700 sixteenth street at kansas street san francisco, ca 94103 parking in front of the entrance on kansas street t 415 864-6895 • f 415 864-6896 • e info@epocasf.com • www.epocasf.com hours: monday through friday 9 to 5 and by appointment.