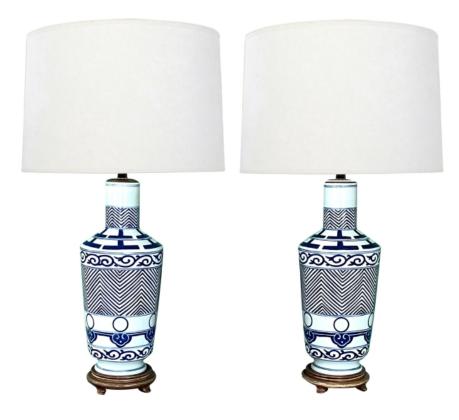

## **Pair of Chinese Mallet-shaped Blue and White Decorated Porcelain Lamps** <u>1970s</u>

each with cylindrical neck above a tapering body adorned overall with lappet and scrollwork perimeter bands and chevron decoration; raised on wooden bases; good condition with no chips or cracks; professionally rewired; property of an East Hampton collector

Height: 16.25 (top of ceramic) 27.25" (top of shade) Seat height: Width: Depth: Diameter: 6.5" Drop:

> 1700 sixteenth street at kansas street san francisco, ca 94103 parking in front of the entrance on kansas street t 415 864-6895 • f 415 864-6896 • e info@epocasf.com • www.epocasf.com hours: monday through friday 9 to 5 and by appointment.