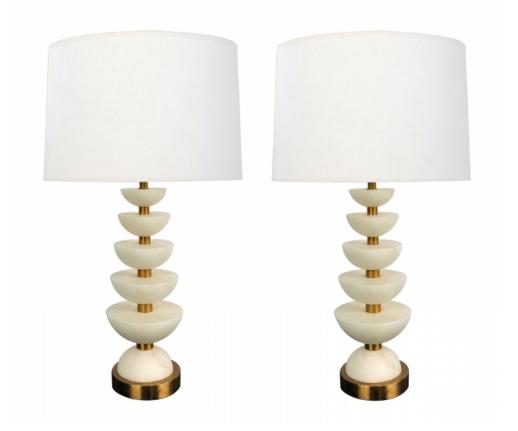

## Pair of English Brass and Alabaster 'Positano' Lamps by Vaughn, London 1980s

each modeled as stacked half-spheres on a brass circular base; minor overall wear to alabaster; some discoloration and patina to brass; rewired

Height: 16" (top of alabaster) 27" (top of shade) Seat height: Width: Depth: Diameter: 6" Drop: \$3,650

> 1700 sixteenth street at kansas street san francisco, ca 94103 parking in front of the entrance on kansas street t 415 864-6895 • f 415 864-6896 • e info@epocasf.com • www.epocasf.com hours: monday through friday 9 to 5 and by appointment.