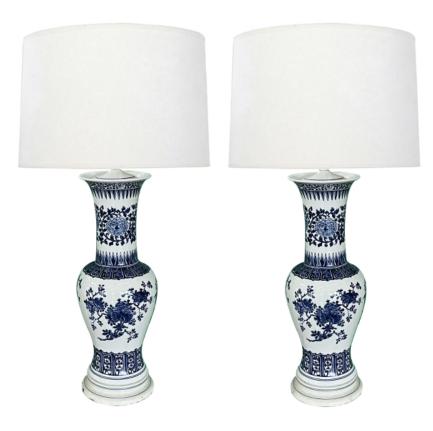

## A Large Pair of Chinese Blue and White Baluster-form Vases now as Lamps *vases 1920's*

each tall vase with flaring neck above a bulbous body ending in a splayed foot; adorned overall with hand-painted lappet perimeter bands and floral vines; raised on custom wooden painted bases; good condition with one professionally repaired chip to underside of lip; professionally rewired *Height: 19.5" (top of ceramic) 31.5" (top of shade)* 

Seat height: Width: Depth: Diameter: 7.25" Drop: \$4,450

> 1700 sixteenth street at kansas street san francisco, ca 94103 parking in front of the entrance on kansas street t 415 864-6895 • f 415 864-6896 • e info@epocasf.com • www.epocasf.com hours: monday through friday 9 to 5 and by appointment.