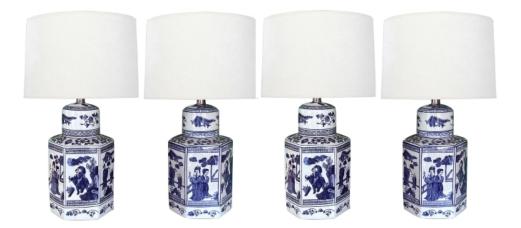

## A Set of Four Hexagonal Blue & White Chinese Ginger Jar Form Lamps <u>1980s</u>

each ginger jar decorated with individuals at varied pursuits with dragons, clouds, and floral vines; good condition with no chips or cracks; professionally rewired

Height: 12" (top of ceramic) 23" (top of shade) Seat height: Width: 7" Depth: 6.25" Diameter: Drop: \$2,750

> 1700 sixteenth street at kansas street san francisco, ca 94103 parking in front of the entrance on kansas street t 415 864-6895 • f 415 864-6896 • e info@epocasf.com • www.epocasf.com hours: monday through friday 9 to 5 and by appointment.