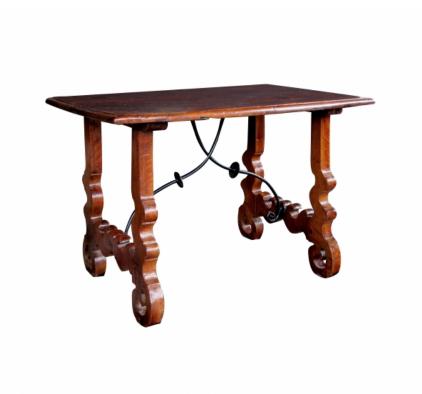

## 3754

a rustic and well-patinated spanish baroque style walnut trestle table with iron stretcher

18th century and later elements

the rectangular plank top supported by h-form trestle legs joined by a curvaceous iron x-stretcher; wellpatinated; excellent restored condition

*Height: 30" Seat height: Width: 43 1/4" Depth: 27 1/2" Diameter: Drop:* \$7,400

> 1700 sixteenth street at kansas street san francisco, ca 94103 parking in front of the entrance on kansas street t 415 864-6895 • f 415 864-6896 • e info@epocasf.com • www.epocasf.com hours: monday through friday 9 to 5 and by appointment.