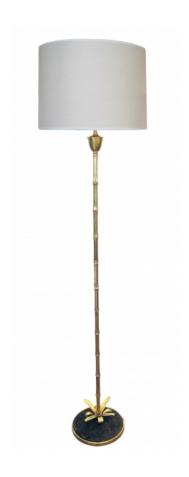

## French Maison Bagués 1960's Brass Faux Bamboo Floor Lamp

1960's

the slender brass faux bamboo support resting on a circular bronze rockwork base with outscrolled leaves; good vintage condition with overall even patina and wear; professionally rewired. Since its inception in 1860, Maison Bagués has been an emblem of French sophistication in luxury interior design and craftsmanship. Founder Noël Baguès emphasized the use of traditional techniques, solidifying the firm's elite standard of elegance and excellence in their craft.

Height: 53" (top of lamp) 65" (top of shade)

Seat height: Width: Depth:

Diameter: 9.5" (base)

Drop: