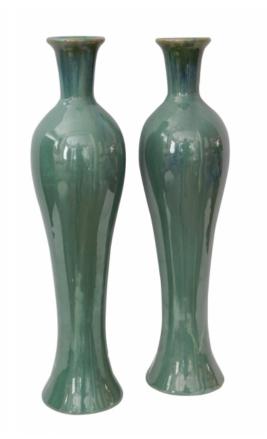

## 4996

Pair of Japanese Hokkaido Doki Baluster-form Celadon Iridescent Glazed Vases <u>1960's</u>

each doki (earthenware) vase of shapely sensual baluster form covered in a rich celadon drip glaze ending at the foot; each marked to underside; excellent condition with no chips or cracks *Height: 18"* 