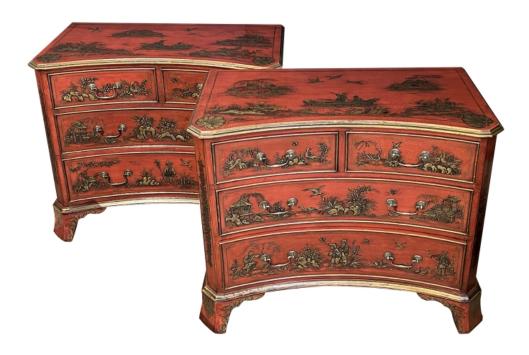

## **Pair of 19th Century English George II Style Red Japanned and Chinoiserie Chests** *late 19th century*

Each beautifully decorated chest with concave top with canted corners above a conforming body fitted with 2 short over 2 long drawers all raised on splayed bracket feet; with overall red ground and gilt decorated chinoiserie motifs including bird, floral and vine, architectural follies and waterscapes; good antique condition with refreshed surface; professionally restored with overall craquelure and patina; japanning possibly later

Height: 31" Seat height: Width: 36.25 (top) 37.5" (feet) Depth: 19.5" Diameter: Drop:

> 1700 sixteenth street at kansas street san francisco, ca 94103 parking in front of the entrance on kansas street t 415 864-6895 • f 415 864-6896 • e info@epocasf.com • www.epocasf.com hours: monday through friday 9 to 5 and by appointment.