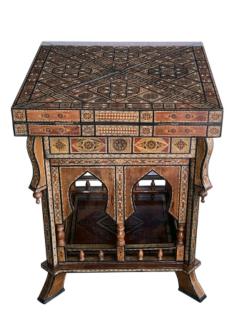

## **An Intricately Inlaid Syrian Square Game Table with Pivoting Handkerchief Top** *circa* 1900

an impressively designed game table featuring a pivoting handkerchief top opening to reveal an intricately inlaid surface centering a removable center panel with game board and hand-tooled green leather surface on the flip side; resting on a body with openwork arabesque spandrels ending in splayed supports all joined by a lower shelf; the whole intricately inlaid with geometric designs and motifs; professionally restored with replacements to inlay; refinished

Height: closed: 29.5" open: 28"

Seat height:

Width: closed: 23.5" open: 47" Depth: closed: 23.5" open: 47"

Diameter: Drop: