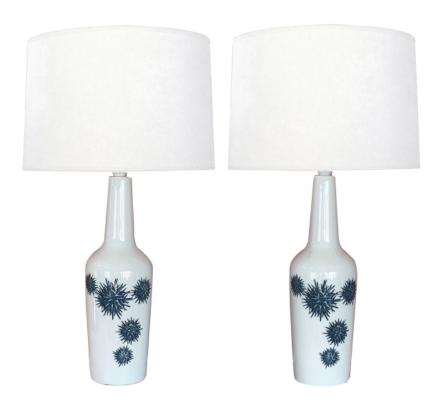

## A Pair of Danish Royal Copenhagen for Fog & Mørup Blue & White Porcelain Lamps $\underline{1950s}$

these vintage lamps are a beautiful example of 1960s Danish design; designed by Kai Lange and produced by Fog & Mørup in collaboration with Royal Copenhagen; each bottle-form lamp with long neck and gently tapering body adorned with blue hand-painted thistles on a white ground; fully marked to underside; good vintage condition with no chips or cracks; professionally rewired

Height: 17.75" (top of ceramic). 28.75" (top of shade)

Seat height:

Width: Depth:

Diameter: 5.75"

Drop: