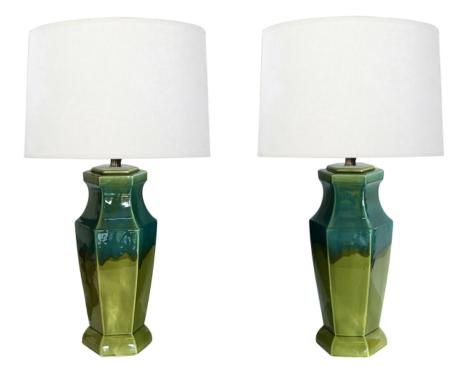

## A Pair of 1960s Olive and Teal Drip Glaze Hexagonal Lamps

<u>1960s</u>

each hexagonal lamp with everted neck above a tapering body; all in a rich teal blue drip-glaze over an olive glazed ground; good condition with no chips or cracks; professionally rewired *Height: 17.5" (top of ceramic) 28.5" (top of shade)* 