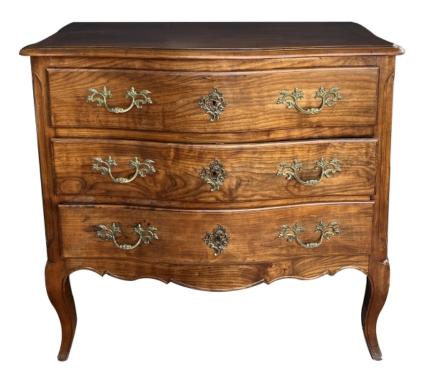

## French Provincial Louis XV Style Arbalète-form Walnut 3-Drawer Chest circa 1900

the arbalète-form top above a conforming body with 3 long drawers fitted with fine bronze pulls and escutcheons; over a shapely scalloped apron all raised on cabriole legs; professionally refinished with over all even wear and patina

Height: 33.25" Seat height: Width: 36" Depth: 21.25" Diameter: Drop:

> 1700 sixteenth street at kansas street san francisco, ca 94103 parking in front of the entrance on kansas street t 415 864-6895 • f 415 864-6896 • e info@epocasf.com • www.epocasf.com hours: monday through friday 9 to 5 and by appointment.