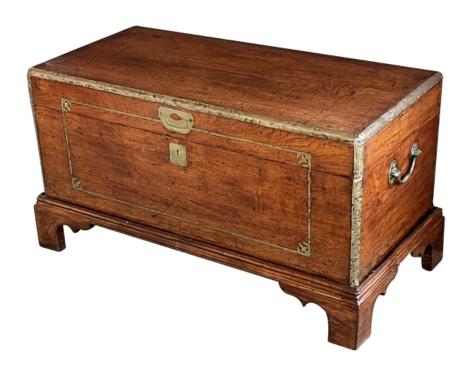

## 5230 An English 19th Century Mahogany Campaign Trunk/Chest with Brass Detailing 1860

the rectangular hinged lid fitted with a flush-mounted handle over a conforming body flanked by solid brass bail handles; all resting on a later detached stand; adorned overall with brass perimeter strapping and decorative brass inlay; good antique condition commensurate with age; overall wear and patina; brass strapping with indentations and wear; professionally refinished; new custom-made stand

Height: 17"
Seat height:
Width: 32.5"
Depth: 16.25"
Diameter:
Drop: