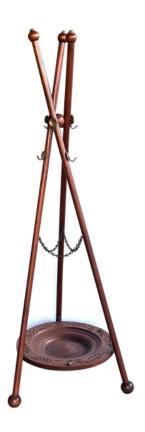

## 20th century & antique furnishings

8010

An English Arts and Crafts Hall Tree for Coats and Umbrellas <u>1900</u>

consisting of three pivoting, centrally-joined upright turned supports capped with brass melonform bosses and fitted with brass coat hooks; all joined by a detachable lower circular dish for umbrellas; good antique condition with overall even wear and patina