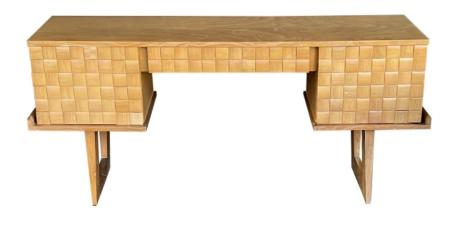

## Paul László for Brown Saltman Mid Century Basket Weave Desk/Vanity <u>1950s</u>

A stunning ash desk designed by Paul László for Brown Saltman c.1950s ,USA as part of the "Basket Weave" collection; this classic California Modern design features two cabinet doors flanking the kneehole; one door opens to reveal an open shelf while the other provides three sliding drawers. It also has a center drawer with dividers for desk accessories and such. This piece can also be used as a console table. Stamped - Brown Saltman Co - South Gate, California; good vintage condition with professionally refinished surface

Height: 28.5" (kneehole: 23.25") Seat height: Width: 63.25" (kneehole: 26.5") Depth: 18.5" Diameter: Drop:

> 1700 sixteenth street at kansas street san francisco, ca 94103 parking in front of the entrance on kansas street t 415 864-6895 • f 415 864-6896 • e info@epocasf.com • www.epocasf.com hours: monday through friday 9 to 5 and by appointment.