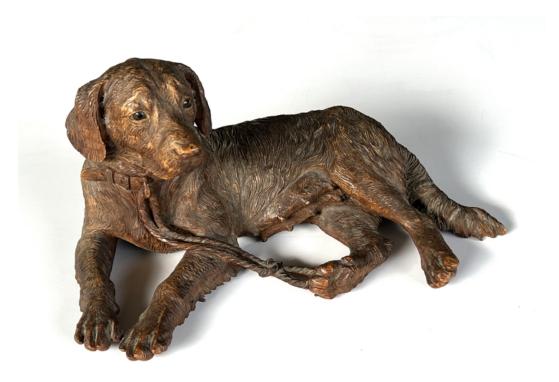

## Walter Mader Swiss Black Forest Hand-Carved Dog

## late 19th Century

the hand-carved and finely detailed recumbent mother Retriever with raised head and glass eyes giving a direct gaze to a distant object; wearing a knotted leash attached to a thick collar; well delineated surface and paws; good antique condition with no visible breaks; good even wear and patina