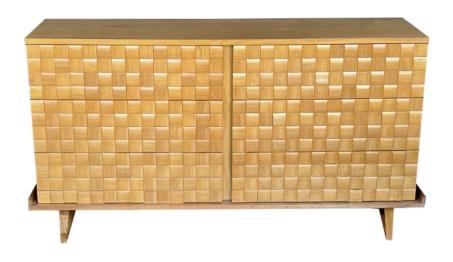

## 5487 Paul László for Brown Saltman Six-Drawer Ash Dresser/Cabinet 1950s

A stunning textured ash dresser designed by Paul László for Brown Saltman c.1950s ,USA as part of the "Basket Weave" collection; this classic California Modern design features six drawers sheathed in convex square wooden tiles adhered in a basket weave pattern with alternating grain; Stamped - Brown Saltman Co - South Gate, California; raised on solid rectilinear splayed supports; good vintage condition with warm patina; professionally refinished

Height: 33.5" Seat height: Width: 61.75" Depth: 18.5" Diameter: Drop: