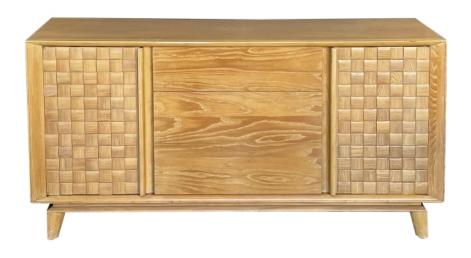

## Rare Paul László for Brown-Saltman Basket Weave Sideboard

1950s

A stunning and rare ash credenza or sideboard designed by Paul László for Brown Saltman c.1950s ,USA as part of the "Basket Weave" collection; this classic California Modern design featuring two doors sheathed in convex square wooden tiles adhered in a basket weave pattern with alternating grain all flanked by three bookmatched drawers; raised on short tapering supports; Stamped - Brown Saltman Co - South Gate, California; good vintage condition with warm patina; professionally refinished

Height: 34" Seat height: Width: 66" Depth: 19" Diameter: Drop: