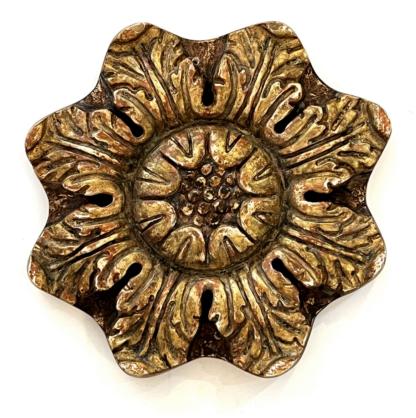

## 60688

Italian Neoclassical Style Brown Painted and Parcel-Gilt Architectural Medallion *circa* 1880

the stylized carved wooden rosette centering a circular reserve surrounded by a wreath of scrolled acanthus leaves all in a warmly patinated painted and gilded surface; good antique condition with overall even wear and patina

Height: 2" Seat height: Width: Depth: Diameter: 14.25" Drop:

> 1700 sixteenth street at kansas street san francisco, ca 94103 parking in front of the entrance on kansas street t 415 864-6895 • f 415 864-6896 • e info@epocasf.com • www.epocasf.com hours: monday through friday 9 to 5 and by appointment.