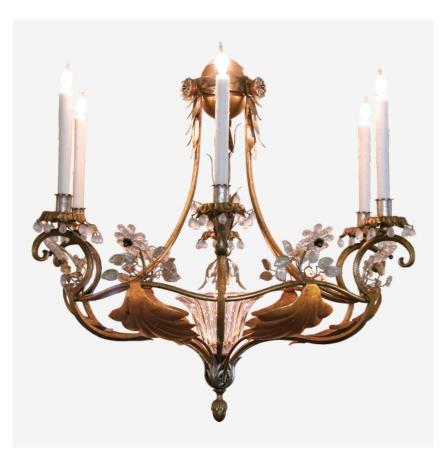

## 60690 Italian 1960s Gilt-metal and Tole 7-light Chandelier with Crystal Flowers & Foliage stems

the openwork chandelier capped with a spheroid element supporting six scrolled candlearms; all joined by a shapely outer stretcher; adorned with crystal flower heads and leaves interspersed by over-scaled tole leaves all ending in an acorn pendant knob; professionally rewired; good vintage condition with minor wear; no missing crystals

Height: Seat height: Width: Depth: Diameter: 32" Drop: 31.5"

> 1700 sixteenth street at kansas street san francisco, ca 94103 parking in front of the entrance on kansas street t 415 864-6895 • f 415 864-6896 • e info@epocasf.com • www.epocasf.com hours: monday through friday 9 to 5 and by appointment.