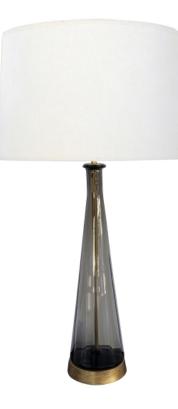

## Italian 1950s Smoked Empoli Glass Decanter Lamp

## <u>1950s</u>

the tall and striking ribbed art glass lamp of conical form in luminous smoked glass all resting on a brass base; Empoli is known as the other Italian mid-century glass. Simpler in design than their Murano cousins, the simple traditional styles of Empoli glass were quickly adapted to the sparse abstract shapes of mid 20th century modernism. The vast majority of mid century-styled Empoli glass was made for the American market; height: 21.25" (top of glass) 32" (top of shade); good vintage condition with no chips or cracks; professionally rewired; even wear to re-painted base