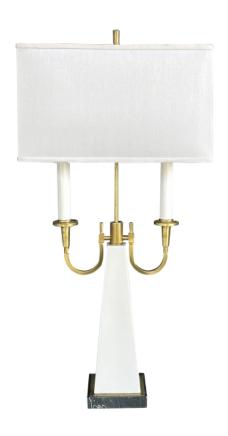

## Tommi Parzinger Style 1950s Two-light Brass and Ceramic Bouilotte Lamp 1950s

of stylish mid-century design in the manner of Tommi Parzinger, with ivory-glazed oblelisk-form base emanating two deeply scrolled brass arms supporting candle form socket holders; centering a cylindrical brass rod and finial; all atop a black marble base with white veining; 18.5" (top of ceramic) 35: (top of shade); good vintage condition with light overall wear; minor pitting to brass; professionally rewired.

*Height: 18.5" (top of ceramic) 35: (top of shade)* 

Seat height: Width: 12.5" Depth: 6" Diameter: Drop: