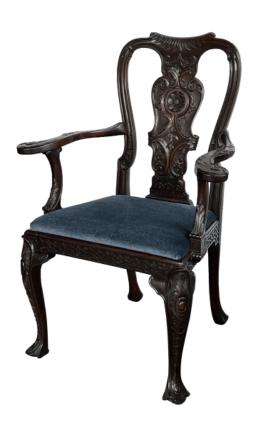

## 5412 Antique George II Style Carved Mahogany Arm Chair 1880

the open cartouche-shaped back with elaborately carved vasiform splat profusely carved with rocaille, C-scrolls and floral motifs above a drop-in seat with mohair upholstery; flanked by supported S-scrolled arms with lively floral carving; the seat rail with carved fretwork design; all raised on similarly carved cabriole legs ending in a trifid pad foot; finish professionally refreshed; new mohair upholstery; good antique condition with even wear and patina

Height: 41.5"

Seat height: 20" arm: 28"

Width: 29.25" Depth: 23" Diameter: Drop: