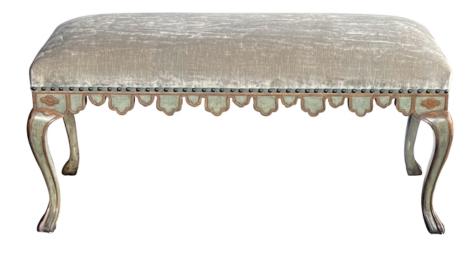

## 5510

Vintage Venetian Style Michael Taylor Pale-blue Painted and Parcel-gilt Bench <u>1990s</u>

the rectangular upholstered seat above a scalloped Moorish-style apron all raised on cabriole legs ending in a trifid foot; overall warm patina to surface; newly upholstered with sturdy frame *Height: 22.5"* 

Seat height: Width: 46.5" Depth: 20" Diameter: Drop:

> 1700 sixteenth street at kansas street san francisco, ca 94103 parking in front of the entrance on kansas street t 415 864-6895 • f 415 864-6896 • e info@epocasf.com • www.epocasf.com hours: monday through friday 9 to 5 and by appointment.