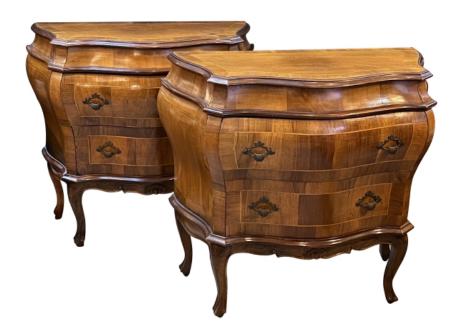

## 5509 Pair Italian Rococo Style Bombe-form Two-Drawer Olivewood Chests/Nightstands

the arbalete top with perimeter stringing within a crossbanded border all above a shapely bombe-form body with similar stringing and crossbanding; fitted with two long drawers having openwork solid brass pulls; the whole raised on graceful cabriole supports; overall even wear and nice warm patina; good vintage condition; professionally refinished

Height: 27.75" Seat height: Width: 31.5" Depth: 14.5" Diameter: Drop:

> 1700 sixteenth street at kansas street san francisco, ca 94103 parking in front of the entrance on kansas street t 415 864-6895 • f 415 864-6896 • e info@epocasf.com • www.epocasf.com hours: monday through friday 9 to 5 and by appointment.