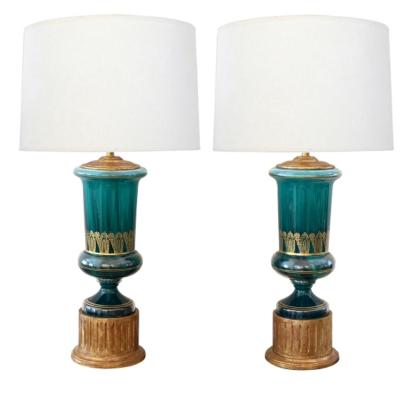

## **Pair of Neoclassical Style Teal Glass Urn-form Lamps with Gilt Decoration** <u>1950s</u>

each of urn form having an everted rim above a cylindrical body above a bulbous mid-section all above a splayed foot; raised on fluted giltwood bases; made of a striated teal glass adorned with a gilt painted perimeter band of anthemia and palm leaves with additional banding below; water-gilded caps and bases; professionally rewired; some rubbing to gilded bases and decoration; some bubbling to interior surface of urns

Height: 20.5" (top top of glass) 33.5" (top of shade) Seat height: Width: Depth: Diameter: 7.5" Drop: