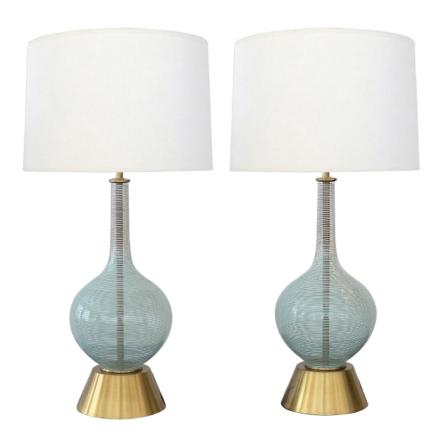

## 20th century & antique furnishings

5531 Pair Mid-century Hand-blown Bottle-form Glass Lamps with Striated Decoration

each of graceful form with long cylindrical neck above a bulbous body; the whole adorned with applied striated decoration in a graduated color pattern from white to aqua; resting on brass canted bases; height: 17.25" (top of glass) 28.25" (top of shade); good vintage condition with no chips or cracks; some imperfections in glass inherent in the glass blowing process; some pitting to brass; professionally

*Height: 17.25" (top of glass) 28.25" (top of shade)* 

*Seat height:* Width: Depth: Diameter: 7"

Drop: