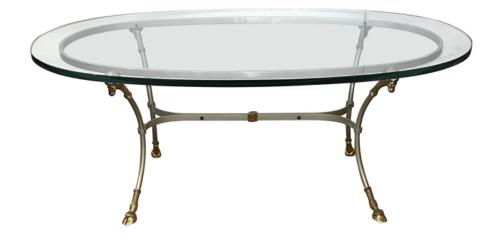

## 5532

Neoclassical Style Hollywood Regency Brushed Steel & Brass Oval Coffee Table <u>1970s</u>

in the manner of Maison Jansen, the thick oval glass top resting on a conforming steel body with four elegantly splayed supports capped with brass rams heads and terminating in hoof feet; all joined by curved interlocking stretchers; good vintage condition with even wear and patina

Height: 17.25" Seat height: Width: 48.5" Depth: 26.75 Diameter: Drop:

> 1700 sixteenth street at kansas street san francisco, ca 94103 parking in front of the entrance on kansas street t 415 864-6895 • f 415 864-6896 • e info@epocasf.com • www.epocasf.com hours: monday through friday 9 to 5 and by appointment.