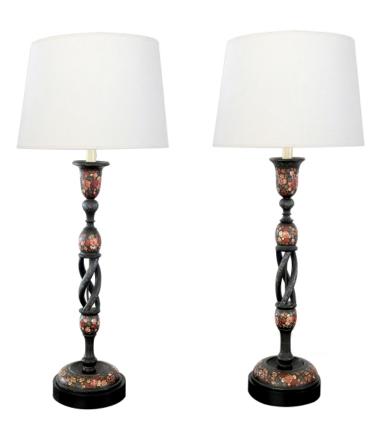

## 60696 Pair Kashmiri Lacquer Papier-Mâché Candlestick Lamps circa 1900

tall pair of Kashmir polychrome and black lacquer candlesticks now electrified; each twisting openwork stick surmounted by a candle cup issuing an electrified socket all raised on a round foot over a later ebonized wooden plinth; adorned overall with colorfully painted floral decoration; good antique condition with overall even wear and patina; professionally rewired; one foot with old stable split

Height: 22.5" (top of stick) 33.5" (top of shade)

Seat height:
Width:
Depth:

Diameter: 6.75"

Drop: