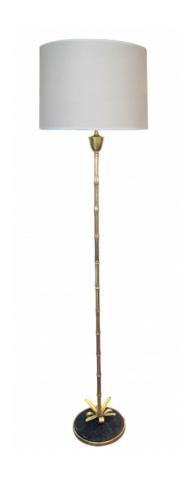

## French Maison Bagués 1960's Brass Faux Bamboo Floor Lamp

1960's

the slender brass faux bamboo support resting on a circular bronze rockwork base with outscrolled leaves; good vintage condition with overall even patina and wear; professionally rewired. Since its inception in 1860, Maison Bagués has been an emblem of French sophistication in luxury interior design and craftsmanship. Founder Noël Baguès emphasized the use of traditional techniques, solidifying the firm's elite standard of elegance and excellence in their craft.

Height: 53" (top of lamp) 65" (top of shade)

Seat height: Width: Depth:

Diameter: 9.5" (base)

*Drop:* \$2,450