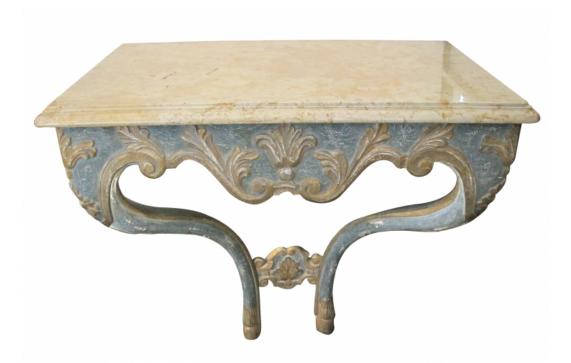

## 60402

Custom-made Italian Baroque Style Aqua and Ochre Painted Console Table with Marble Top *modern; custom made in Italy* 

the ochre marble top resting on a well-carved aqua painted base with ochre foliate scrolls; all supported on hoof feet; overall even wear and patination.

Height: 33" Seat height: Width: 34" Depth: 20" Diameter: Drop: \$4,500

> 1700 sixteenth street at kansas street san francisco, ca 94103 parking in front of the entrance on kansas street t 415 864-6895 • f 415 864-6896 • e info@epocasf.com • www.epocasf.com hours: monday through friday 9 to 5 and by appointment.