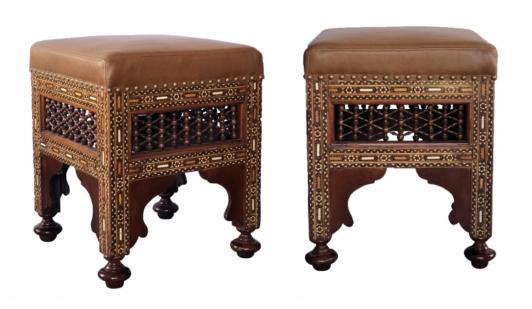

## A Good Pair of Moroccan Carved and Inlaid Square Upholstered Stools

## <u>circa 1920</u>

the square upholstered seat above a stick and ball carved openwork apron surrounded by an intricately inlaid body; raised on square supports joined by arabesque spandrels all over turned feet; good antique condition with overall even wear and patina; small areas of replaced inlay; new leather upholstery *Height: 21"* 

Seat height: 21" Width: 16.5" Depth: 16.5" Diameter: Drop: \$7,850

> 1700 sixteenth street at kansas street san francisco, ca 94103 parking in front of the entrance on kansas street t 415 864-6895 • f 415 864-6896 • e info@epocasf.com • www.epocasf.com hours: monday through friday 9 to 5 and by appointment.