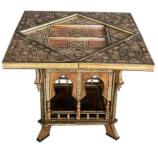

## **An Intricately Inlaid Syrian Square Game Table with Pivoting Handkerchief Top** *circa* 1900

an impressively designed game table featuring a pivoting handkerchief top opening to reveal an intricately inlaid surface centering a removable center panel with game board and hand-tooled green leather surface on the flip side; resting on a body with openwork arabesque spandrels ending in splayed supports all joined by a lower shelf; the whole intricately inlaid with geometric designs and motifs; professionally restored with replacements to inlay; refinished

Height: closed: 29.5" open: 28"

Seat height:

Width: closed: 23.5" open: 47" Depth: closed: 23.5" open: 47"

Diameter: Drop: \$12,850