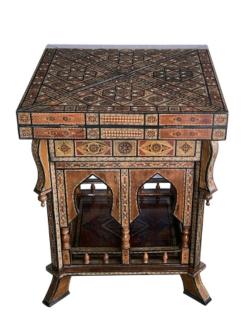

## **An Intricately Inlaid Syrian Square Game Table with Pivoting Handkerchief Top** *circa* 1900

an impressively designed game table featuring a pivoting handkerchief top opening to reveal an intricately inlaid surface centering a removable center panel with game board and hand-tooled green leather surface on the flip side; resting on a body with openwork arabesque spandrels ending in splayed supports all joined by a lower shelf; the whole intricately inlaid with geometric designs and motifs; professionally restored with replacements to inlay; refinished

Height: closed: 29.5" open: 28"

Seat height:

Width: closed: 23.5" open: 47" Depth: closed: 23.5" open: 47"

Diameter: Drop: \$12,850