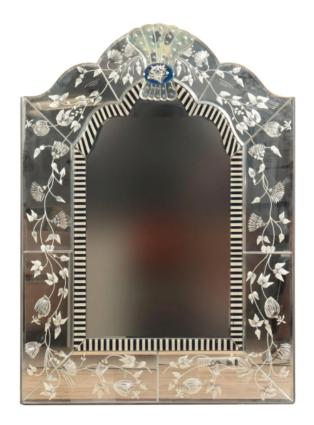

## **English Art Deco Etched Rectangular Mirror with Cobalt Highlights** 1930

with cartouche-shaped mirrored frame with reverse-etched thistle vine all surrounding a conforming beveled plate within an alternating glass border of white and cobalt glass; good condition with overall even antiquing

Height: 56.25" Seat height: Width: 40.5" Depth: 2" Diameter: Drop: \$8,450

> 1700 sixteenth street at kansas street san francisco, ca 94103 parking in front of the entrance on kansas street t 415 864-6895 • f 415 864-6896 • e info@epocasf.com • www.epocasf.com hours: monday through friday 9 to 5 and by appointment.