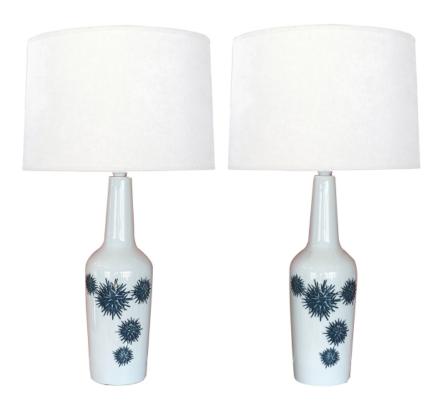

## A Pair of Danish Royal Copenhagen for Fog & Mørup Blue & White Porcelain Lamps 1950s

these vintage lamps are a beautiful example of 1960s Danish design; designed by Kai Lange and produced by Fog & Mørup in collaboration with Royal Copenhagen; each bottle-form lamp with long neck and gently tapering body adorned with blue hand-painted thistles on a white ground; fully marked to underside; good vintage condition with no chips or cracks; professionally rewired

Height: 17.75" (top of ceramic). 28.75" (top of shade)

Seat height:

Width: Depth:

Diameter: 5.75"

*Drop:* \$2,750