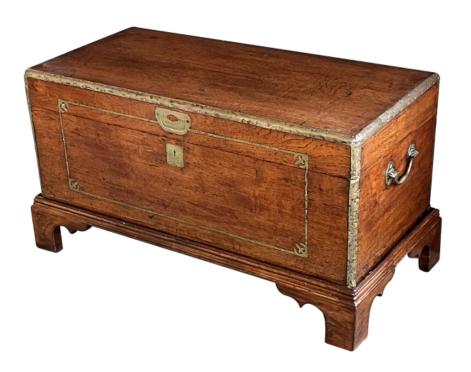

## 5230 An English 19th Century Mahogany Campaign Trunk/Chest with Brass Detailing 1860

the rectangular hinged lid fitted with a flush-mounted handle over a conforming body flanked by solid brass bail handles; all resting on a later detached stand; adorned overall with brass perimeter strapping and decorative brass inlay; good antique condition commensurate with age; overall wear and patina; brass strapping with indentations and wear; professionally refinished; new custom-made stand

Height: 17" Seat height: Width: 32.5" Depth: 16.25" Diameter: Drop: \$3,450