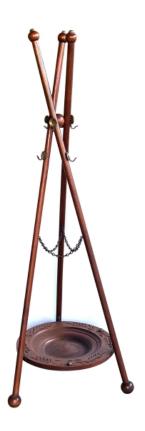

## 20th century & antique furnishings

8010

An English Arts and Crafts Hall Tree for Coats and Umbrellas <u>1900</u>

consisting of three pivoting, centrally-joined upright turned supports capped with brass melonform bosses and fitted with brass coat hooks; all joined by a detachable lower circular dish for umbrellas; good antique condition with overall even wear and patina

Height: 63" Seat height: Width: Depth: Diameter: 21" Drop: \$1,850

> 1700 sixteenth street at kansas street san francisco, ca 94103 parking in front of the entrance on kansas street t 415 864-6895 • f 415 864-6896 • e info@epocasf.com • www.epocasf.com hours: monday through friday 9 to 5 and by appointment.