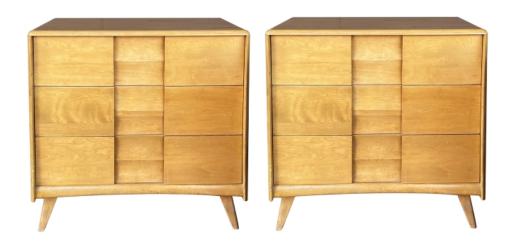

## A Pair of Mid-Century Heywood Wakefield Solid Birch 'Sculptura' 3-Drawer Chests 1950s

each of solid birch construction with rectangular tops and demi-bullnose edge above a conforming body fitted with 3 uniquely sculpted drawers of raised panels acting as drawer pulls; the whole raised on splayed legs; the lack of hardware and three-dimensional shape give the Sculptura line its distinctive sculptural quality; with incised maker's mark to drawer lining; professionally refinished; good vintage condition with warm patina