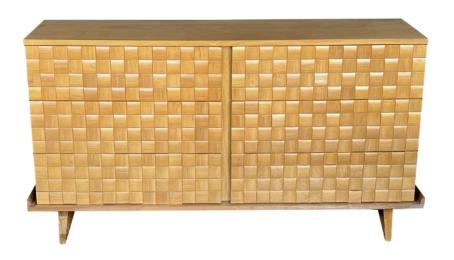

## 5487 Paul László for Brown Saltman Six-Drawer Ash Dresser/Cabinet 1950s

A stunning textured ash dresser designed by Paul László for Brown Saltman c.1950s ,USA as part of the "Basket Weave" collection; this classic California Modern design features six drawers sheathed in convex square wooden tiles adhered in a basket weave pattern with alternating grain; Stamped - Brown Saltman Co - South Gate, California; raised on solid rectilinear splayed supports; good vintage condition with warm patina; professionally refinished

Height: 33.5" Seat height: Width: 61.75" Depth: 18.5" Diameter: Drop: \$16,500