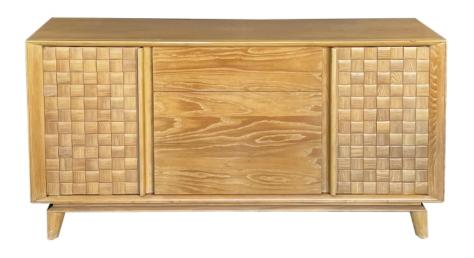

## Rare Paul László for Brown-Saltman Basket Weave Sideboard

1950s

A stunning and rare ash credenza or sideboard designed by Paul László for Brown Saltman c.1950s ,USA as part of the "Basket Weave" collection; this classic California Modern design featuring two doors sheathed in convex square wooden tiles adhered in a basket weave pattern with alternating grain all flanked by three bookmatched drawers; raised on short tapering supports; Stamped - Brown Saltman Co - South Gate, California; good vintage condition with warm patina; professionally refinished

Height: 34" Seat height: Width: 66" Depth: 19" Diameter: Drop: \$18,800