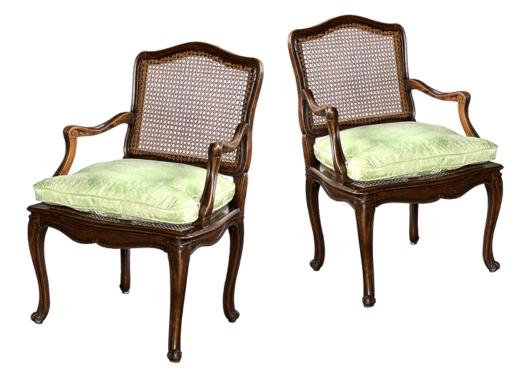

## Pair French Louis XV Style Open Armchairs with Caned Seats and Backs

## late 19th Century

each of elegant shape with cartouche-shaped back above a serpentine seat flanked by scrolled arms; all raised on cabriole supports; with custom down-filled cushions; good sturdy condition with overall minor wear and rich patina; refreshed surface; caning intact

Height: 35.75 Seat height: 16" with cushion: 21" Width: 25" Depth: 23" Diameter: Drop: \$9,600

> 1700 sixteenth street at kansas street san francisco, ca 94103 parking in front of the entrance on kansas street t 415 864-6895 • f 415 864-6896 • e info@epocasf.com • www.epocasf.com hours: monday through friday 9 to 5 and by appointment.