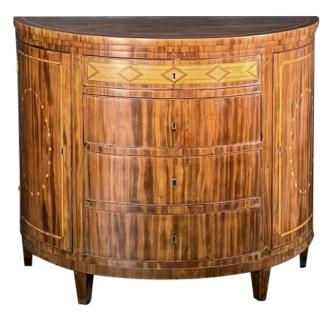

## 60663

Danish Neoclassical Style Inlaid Mahogany Demi-lune Four-drawer Cabinet circa 1880

the half-round top over a conforming base inlaid with satinwood inlay and ebony stringing; fitted with four drawers flanked by two hinged doors; raised on short tapering legs; paper label 'Han Larsen, Kallundborg, Kjobenhavn'; good antique condition with minor replacements; refreshed finish *Height: 33"* 

Seat height: Width: 39" Depth: 19.25" Diameter: Drop: \$11,875

> 1700 sixteenth street at kansas street san francisco, ca 94103 parking in front of the entrance on kansas street t 415 864-6895 • f 415 864-6896 • e info@epocasf.com • www.epocasf.com hours: monday through friday 9 to 5 and by appointment.