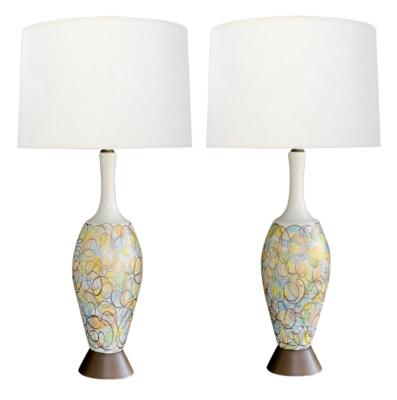

## 5501 Colorful Pair of 1960s Bottle-form Lamps with Polychromed and Gold Surface

each colorful bottle-form lamp adorned with painted circles in soft colors of blue, green, peach and yellow with a gold swirl overlay all on an ivory glazed ground; supported on brown painted metal bases; height: 23" (top of ceramic) 33.25" (top of shade); good vintage condition with minor rubbing to surface; professionally rewired *Height: 23" (top of ceramic) 33.25" (top of shade) Seat height:* 

Width: Depth: Diameter: 6.5" Drop: \$4,250

> 1700 sixteenth street at kansas street san francisco, ca 94103 parking in front of the entrance on kansas street t 415 864-6895 • f 415 864-6896 • e info@epocasf.com • www.epocasf.com hours: monday through friday 9 to 5 and by appointment.