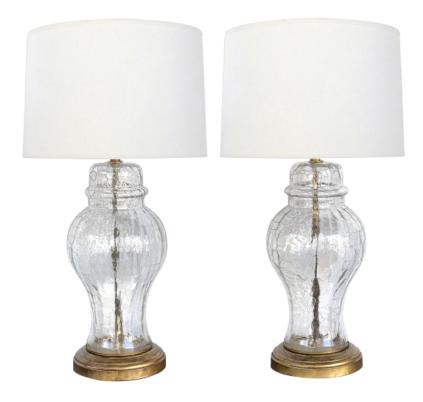

## 5502 Pair of 1960s Ginger Jar Crackle-glass Lamps

each hand-blown shapely lamp with a nod to Chinese ceramic ginger jars composed of a
luminous crackle-glass; all resting on gold painted wooden bases; height: 15.75" (top of glass) 26" (top
of shade); good vintage condition with no chips or cracks; rubbing to gold; professionally rewired
Height: 15.75" (top of glass) 26" (top of shade)
Seat height:
Width:
Depth:
Diameter: 7"
Drop:
\$2,760