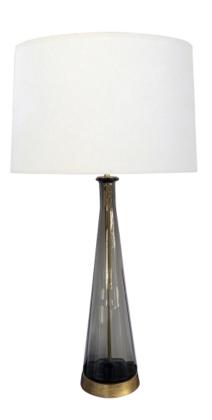

## 5503 Italian 1950s Smoked Empoli Glass Decanter Lamp 1950s

the tall and striking ribbed art glass lamp of conical form in luminous smoked glass all resting on a brass base; Empoli is known as the other Italian mid-century glass. Simpler in design than their Murano cousins, the simple traditional styles of Empoli glass were quickly adapted to the sparse abstract shapes of mid 20th century modernism. The vast majority of mid century-styled Empoli glass was made for the American market; height: 21.25" (top of glass) 32" (top of shade); good vintage condition with no chips or cracks; professionally rewired; even wear to re-painted base

Height: 21.25" (top of glass) 32" (top of shade)

Seat height: Width: Depth:

Diameter: 6.25"

*Drop:* \$1,850