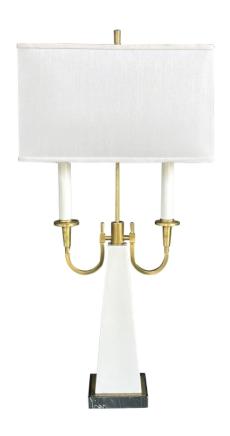

## Tommi Parzinger Style 1950s Two-light Brass and Ceramic Bouilotte Lamp 1950s

of stylish mid-century design in the manner of Tommi Parzinger, with ivory-glazed oblelisk-form base emanating two deeply scrolled brass arms supporting candle form socket holders; centering a cylindrical brass rod and finial; all atop a black marble base with white veining; 18.5" (top of ceramic) 35: (top of shade); good vintage condition with light overall wear; minor pitting to brass; professionally rewired.

Height: 18.5" (top of ceramic) 35: (top of shade)

Seat height:
Width: 12.5"
Depth: 6"
Diameter:
Drop:
\$2,450