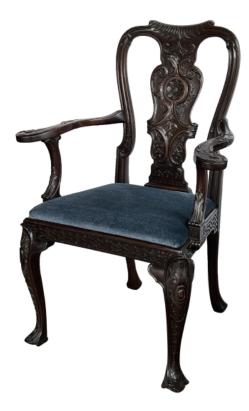

## Antique George II Style Carved Mahogany Arm Chair

## <u>1880</u>

the open cartouche-shaped back with elaborately carved vasiform splat profusely carved with rocaille, C-scrolls and floral motifs above a drop-in seat with mohair upholstery; flanked by supported S-scrolled arms with lively floral carving; the seat rail with carved fretwork design; all raised on similarly carved cabriole legs ending in a trifid pad foot; finish professionally refreshed; new mohair upholstery; good antique condition with even wear and patina

Height: 41.5" Seat height: 20" arm: 28" Width: 29.25" Depth: 23" Diameter: Drop: \$3,200

> 1700 sixteenth street at kansas street san francisco, ca 94103 parking in front of the entrance on kansas street t 415 864-6895 • f 415 864-6896 • e info@epocasf.com • www.epocasf.com hours: monday through friday 9 to 5 and by appointment.