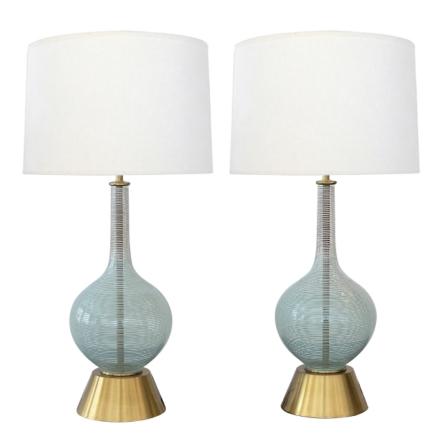

## 20th century & antique furnishings

5531 Pair Mid-century Hand-blown Bottle-form Glass Lamps with Striated Decoration

each of graceful form with long cylindrical neck above a bulbous body; the whole adorned with applied striated decoration in a graduated color pattern from white to aqua; resting on brass canted bases; height: 17.25" (top of glass) 28.25" (top of shade); good vintage condition with no chips or cracks; some imperfections in glass inherent in the glass blowing process; some pitting to brass; professionally

*Height: 17.25" (top of glass) 28.25" (top of shade)* 

*Seat height:* Width: Depth:

Diameter: 7"

Drop: \$4,250