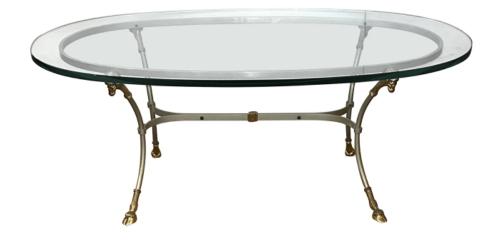

## 5532

Neoclassical Style Hollywood Regency Brushed Steel & Brass Oval Coffee Table <u>1970s</u>

in the manner of Maison Jansen, the thick oval glass top resting on a conforming steel body with four elegantly splayed supports capped with brass rams heads and terminating in hoof feet; all joined by curved interlocking stretchers; good vintage condition with even wear and patina

*Height: 17.25" Seat height: Width: 48.5" Depth: 26.75 Diameter: Drop:* \$4,400

> 1700 sixteenth street at kansas street san francisco, ca 94103 parking in front of the entrance on kansas street t 415 864-6895 • f 415 864-6896 • e info@epocasf.com • www.epocasf.com hours: monday through friday 9 to 5 and by appointment.